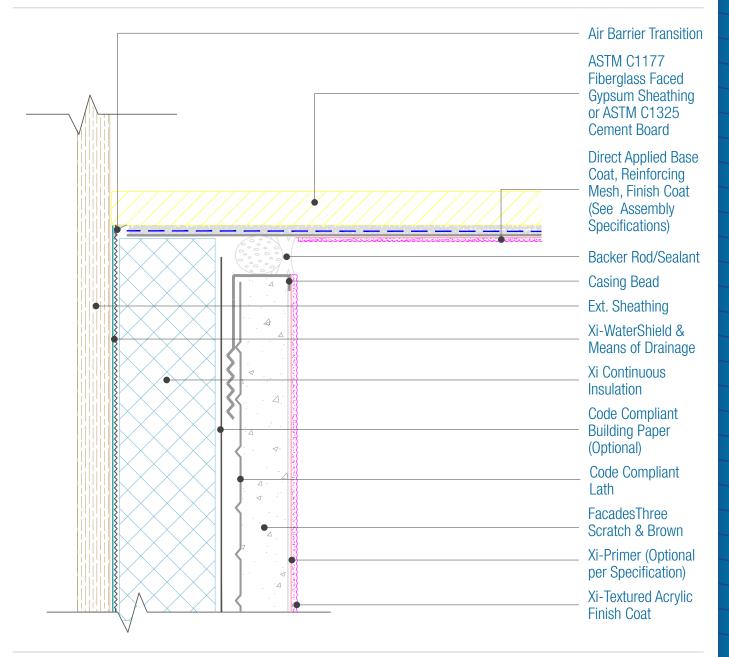

## FacadesThree WaterShield Xi-Series Termination into Direct Applied Soffit

Date, 06-15-2021 | Detail, F3WSXI,IV.1 v1

## NOTES

- 1. There must be continuous airtightness over the entire building enclosure, where required by code. The actual project detail must show this continuity.
- 2. For full assembly options, materials and placement of materials refer to the specific FACADESXi System specifications.
- 3. FXI WaterShield transition and accessory products and installation can be found in the project specifications, product datasheets and the WaterShield Details.
- 4. A specific means of drainage plane is required in certain building codes and construction types. Check with your specific code or contact FXI Technical Services for assistance.